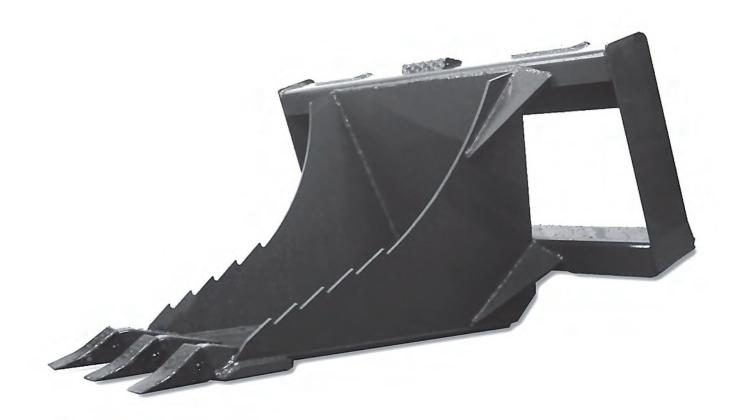

## Heavy Duty Stump Bucket

The Heavy Duty Stump Bucket is an excellent addition to your skid steer attachments. Easily dig around the stump, and then pop it out. We have even had contractors dig house footings with the stump bucket. These stump buckets will enable you to be more versatile in your contracting needs.

• Great for stump removal and digging footings