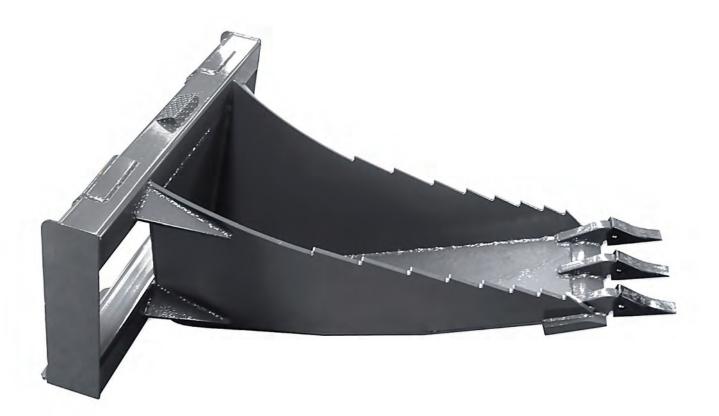

## Heavy Duty Stump Bucket

The Heavy Duty Stump Bucket is an excellent addition to your skid steer attachments. Easily dig around the stump, and then pop it out. We have even had contractors dig house footings with the stump bucket. These stump buckets will enable you to be more versatile in your contracting needs.

• Great for stump removal and digging footings