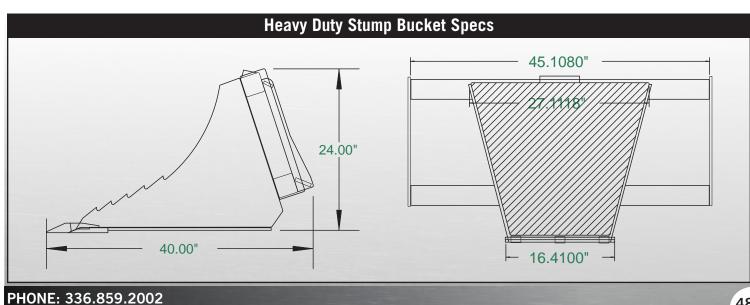

## Heavy Duty Stump Bucket

The Heavy Duty Stump Bucket is an excellent addition to your skid steer attachments. Easily dig around the stump, and then pop it out. We have even had contractors dig house footings with the stump bucket. These stump buckets will enable you to be more versatile in your contracting needs.

• Great for stump removal and digging footings