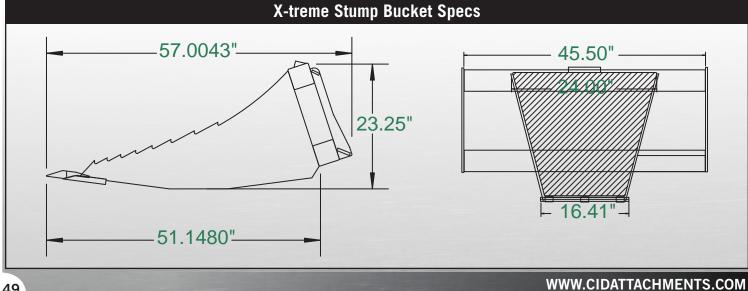

## X-treme Stump Bucket

Our X-treme Stump Bucket is made from 1/2" top quality steel plate and features a 1" cutting edge with replaceable teeth. It has a curved bottom, giving you more leverage when prying up rocks and stumps or digging in harder ground. The X-treme Stump Bucket is a full 12" longer than our Heavy Duty Stump Bucket, which allows you to dig much deeper.

- Made from 1/2" top quality plate
- 1" cutting edge
- Replaceable teeth
- 12" longer bucket