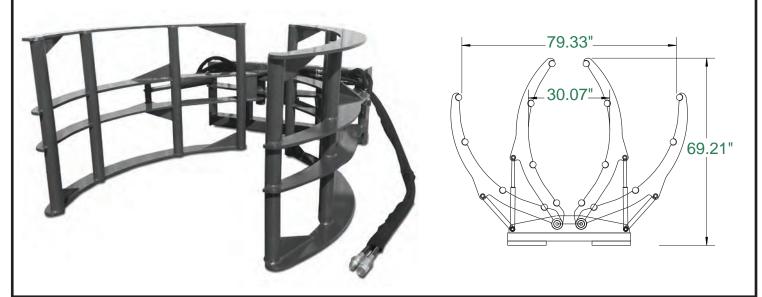

## Hay Bale Squeezer

Our Bale Squeezer is great for anyone moving and stacking large quantities of hay. It features twin 2" x 10" cylinders with a lifting capacity of 2,800 lbs. This attachment can also stack two bales at a time and handles 4, 5 or 6 foot bales.

- Twin 2X10 Cylinders
- 2800Lb Lifting Capacity
- Will Lift 4',5', And 6' Bales