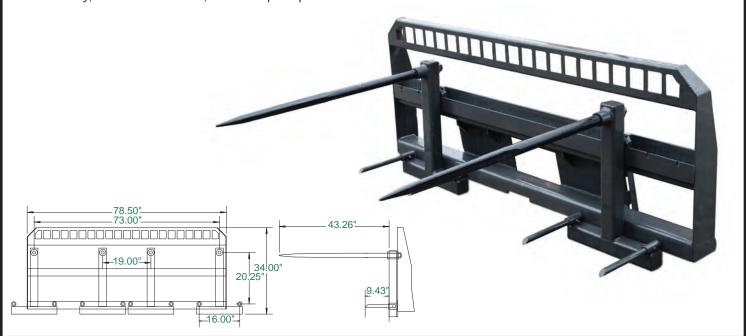

## Double Adjustable Bale Spear

Our Double Adjustable Bale Spear is very useful around the farm. It can be adjusted to pick up 2 - 4', 5', and 6' bales of hay, and is rated at 2,800 lbs. per spear.

- 2800Lb lifting capacity
- Designed to pick up 2- 4',5',and 6' bales
- Spears are adjustable