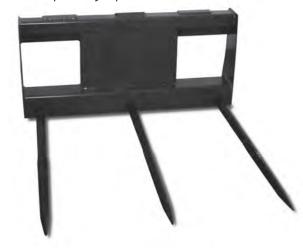

## X-treme Hay Spears

X-treme Double Hay Spear

X-treme Triple Hay Spear

Our X-treme Hay Spear is an excellent piece of equipment to have on the farm. Easily move bales of hay with a quick hook up on your skid steer or tractor. The X-treme Hay Spear is rated at 2,600 lbs. Euro Style and John Deere mounts are available.

- 2,600 lb weight rating
- Euro style and John Deere mounts are available
- Spear length 48" overall