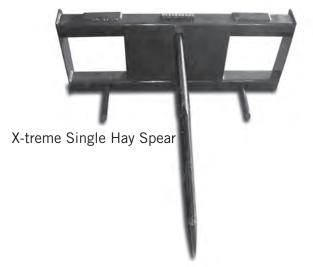

## X-treme Hay Spears

X-treme Double Hay Spear

X-treme Triple Hay Spear

Our X-treme Hay Spear is an excellent piece of equipment to have on the farm. Easily move bales of hay with a quick hook up on your skid steer or tractor. The X-treme Hay Spear is rated at 2,600 lbs. Euro Style and John Deere mounts are available.

- 2,600 lb weight rating
- Euro style and John Deere mounts are available
- Spear length 48" overall