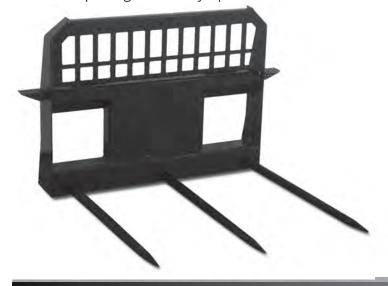

## X-treme High Back Hay Spears

X-treme Single High Back Hay Spear

X-treme Double High Back Hay Spear

X-treme Triple High Back Hay Spear

Our X-treme High Back Hay Spear is designed to increase your leverage and safety when rolling the bail back towards the cab. Hay Spears easily move bales of hay with a quick hook up on your skid steer or tractor. Euro style and John Deere mounts are available.

- 2,600 lb weight rating
- Euro Style and John Deere mounts are available
- · High back increases leverage and safety

PHONE: 336.859.2002

1.7500