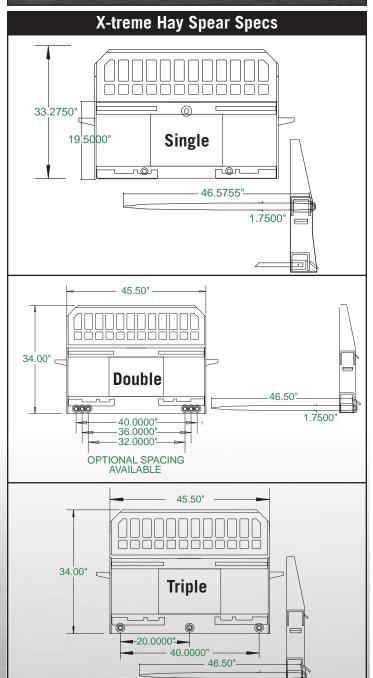

## X-treme High Back Hay Spears

X-treme Single High Back Hay Spear

X-treme Double High Back Hay Spear

X-treme Triple High Back Hay Spear

Our X-treme High Back Hay Spear is designed to increase your leverage and safety when rolling the bail back towards the cab. Hay Spears easily move bales of hay with a quick hook up on your skid steer or tractor. Euro style and John Deere mounts are available.

- 2,600 lb weight rating
- Euro Style and John Deere mounts are available
- · High back increases leverage and safety

PHONE: 336.859.2002

1.7500