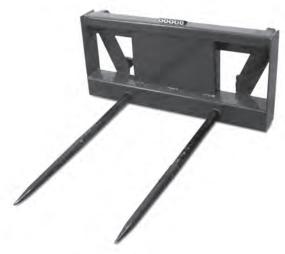

## X-treme Hay Spears

X-treme Double Hay Spear

X-treme Triple Hay Spear

Our X-treme Hay Spear is an excellent piece of equipment to have on the farm. Easily move bales of hay with a quick hook up on your skid steer or tractor. The X-treme Hay Spear is rated at 2,600 lbs. Euro Style and John Deere mounts are available.

- 2,600 lb weight rating
- Euro style and John Deere mounts are available
- Spear length 48" overall