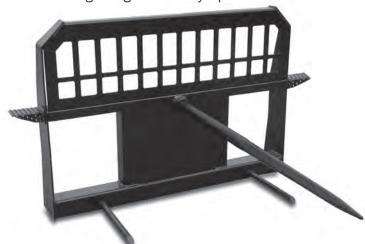

## X-treme Hay Spears

X-treme Double Hay Spear

X-treme Triple Hay Spear

Our X-treme Hay Spear is an excellent piece of equipment to have on the farm. Easily move bales of hay with a quick hook up on your skid steer or tractor. The X-treme Hay Spear is rated at 2,600 lbs. Euro Style and John Deere mounts are available.

## X-treme High Back Hay Spears

X-treme Single High Back Hay Spear

X-treme Double High Back Hay Spear

X-treme Triple High Back Hay Spear

Our X-treme High Back Hay Spear is designed to increase your leverage and safety when rolling the bail back towards the cab. Hay Spears easily move bales of hay with a quick hook up on your skid steer or tractor. Euro style and John Deere mounts are available.