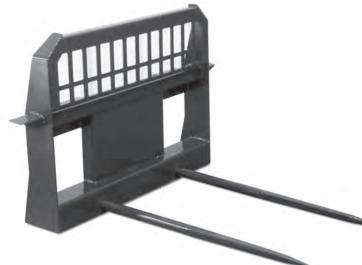

## X-treme Hay Spears

X-treme Double Hay Spear

X-treme Triple Hay Spear

Our X-treme Hay Spear is an excellent piece of equipment to have on the farm. Easily move bales of hay with a quick hook up on your skid steer or tractor. The X-treme Hay Spear is rated at 2,600 lbs. Euro Style and John Deere mounts are available.

## X-treme High Back Hay Spears

X-treme Single High Back Hay Spear

X-treme Double High Back Hay Spear

X-treme Triple High Back Hay Spear

Our X-treme High Back Hay Spear is designed to increase your leverage and safety when rolling the bail back towards the cab. Hay Spears easily move bales of hay with a quick hook up on your skid steer or tractor. Euro style and John Deere mounts are available.