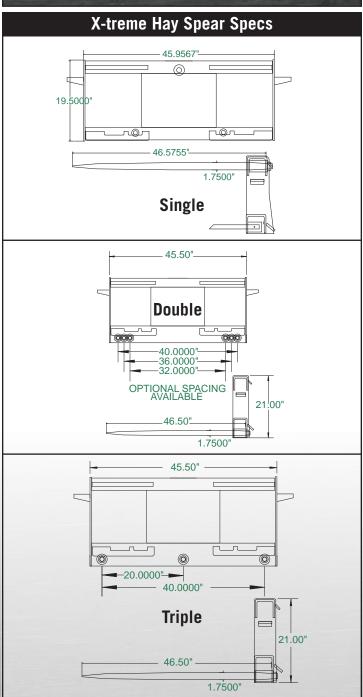

## X-treme Hay Spears

X-treme Double Hay Spear

X-treme Triple Hay Spear

Our X-treme Hay Spear is an excellent piece of equipment to have on the farm. Easily move bales of hay with a quick hook up on your skid steer or tractor. The X-treme Hay Spear is rated at 2,600 lbs. Euro Style and John Deere mounts are available.

- 2,600 lb weight rating
- Euro style and John Deere mounts are available
- Spear length 48" overall

## X-treme High Back Hay Spears

X-treme Single High Back Hay Spear

X-treme Double High Back Hay Spear

X-treme Triple High Back Hay Spear

Our X-treme High Back Hay Spear is designed to increase your leverage and safety when rolling the bail back towards the cab. Hay Spears easily move bales of hay with a quick hook up on your skid steer or tractor. Euro style and John Deere mounts are available.

- 2,600 lb weight rating
- Euro Style and John Deere mounts are available
- · High back increases leverage and safety

PHONE: 336.859.2002

1.7500