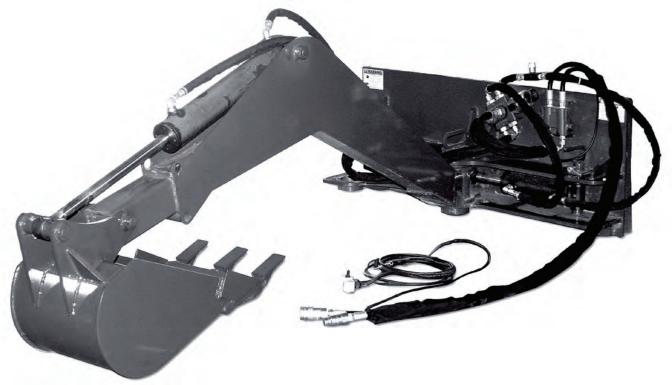

## X-treme Swing Arm Backhoe

Our X-treme Swing Arm Backhoe is an excellent tool for digging ditches, removing stumps and digging footings. It uses an electric over hydraulic control to operate both the bucket and swing cylinder from one auxiliary valve on your machine. This allows a 110 degree swing right or left.

With the option of adding a thumb, you can move logs, chunks of cement or just about anything else. Buckets come in sizes of 8", 12", 16", 20" and 24". The bucket is powered by an American made 3" x 16" boom cylinder and 3" x 6" swing cylinder. With 7' of digging depth and 14,000 lbs of ripping force, it is an aggressive digging machine.

- 110 degree swing right or left
- Powered by an American made 3" x 16" boom cylinder and swing 3" x 6" cylinder.
- Available bucket sizes: 8", 12", 16", 20", 24"

PHONE: 336.859.2002