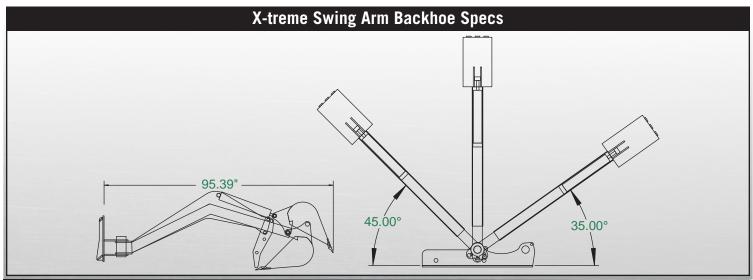

## X-treme Swing Arm Backhoe

Our X-treme Swing Arm Backhoe is an excellent tool for digging ditches, removing stumps and digging footings. It uses an electric over hydraulic control to operate both the bucket and swing cylinder from one auxiliary valve on your machine. This allows a 110 degree swing right or left.

With the option of adding a thumb, you can move logs, chunks of cement or just about anything else. Buckets come in sizes of 8", 12", 16", 20" and 24". The bucket is powered by an American made 3" x 16" boom cylinder and 3" x 6" swing cylinder. With 7' of digging depth and 14,000 lbs of ripping force, it is an aggressive digging machine.

- 110 degree swing right or left
- Powered by an American made 3" x 16" boom cylinder and swing 3" x 6" cylinder.
- Available bucket sizes: 8", 12", 16", 20", 24"

PHONE: 336.859.2002