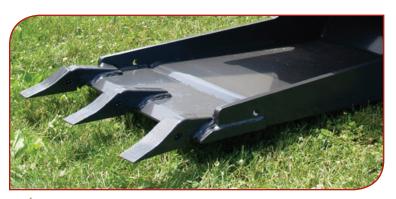

- 24" working width
- High strength cast replacement points
- Rubberized flex points securely fasten replaceable points
- End plates and tooth shanks are made with highstrength T1 steel
- 1" x 8" wear-resistant pacal steel tapered cutting edge

## **CONCRETE CLAW**

- Name brand replaceable points with  $1 \frac{1}{2}$  wide shanks
- Slide the claw teeth under the concrete, lift and load
- Provides easy transportation and disposal of heavy concrete slabs
- Allows for a cleaner, quicker, and more efficient method of concrete removal
- 1 year warranty on structure