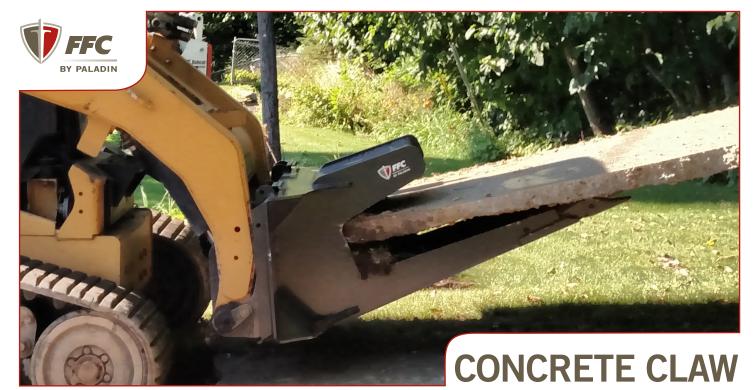

For Skid Steer Loaders, Compact Utility Loaders, Wheel Loaders, and Utility Loaders

The **FFC Concrete Claw** is an excellent attachment for quick, efficient concrete removal from sidewalks, driveways, and many other concrete construction tasks.

FFC concrete claws are designed for maximum reliability, durability, and productivity at the job site.