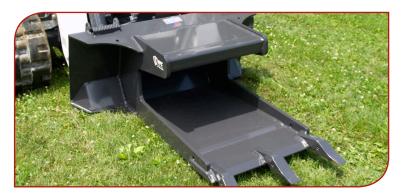

- 24" working width
- High strength cast replacement points
- Rubberized flex points securely fasten replaceable points
- End plates and tooth shanks are made with highstrength T1 steel
- 1" x 8" wear-resistant pacal steel tapered cutting edge

## **CONCRETE CLAW**

- Name brand replaceable points with  $1 \frac{1}{2}$  wide shanks
- Slide the claw teeth under the concrete, lift and load
- Provides easy transportation and disposal of heavy concrete slabs
- Allows for a cleaner, quicker, and more efficient method of concrete removal
- 1 year warranty on structure