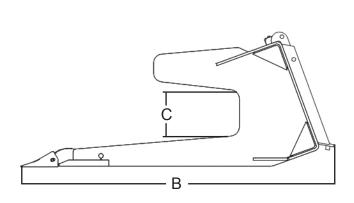

| Specifications         | 24"          |
|------------------------|--------------|
| Model                  | 10024        |
| Weight (lbs)           | 442          |
| A. Working Width       | 24"          |
| B. Depth OD            | 48"          |
| C. Rear opening height | 7.5"         |
| Lift Capacity          | < 10,000 lbs |
| Operating Weight       | < 32,000 lbs |