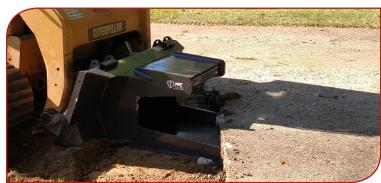

## **CONCRETE CLAW**

- Name brand replaceable points with  $1 \frac{1}{2}$  wide shanks
- Slide the claw teeth under the concrete, lift and load
- Provides easy transportation and disposal of heavy concrete slabs
- Allows for a cleaner, quicker, and more efficient method of concrete removal
- 1 year warranty on structure

FFC concrete claws are designed for maximum reliability, durability, and productivity at the job site.