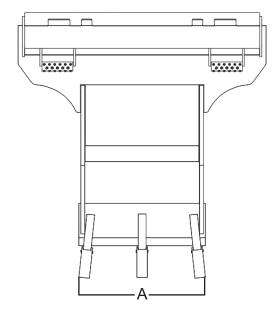

| Specifications         | 24"          |
|------------------------|--------------|
| Model                  | 10024        |
| Weight (lbs)           | 442          |
| A. Working Width       | 24"          |
| B. Depth OD            | 48"          |
| C. Rear opening height | 7.5"         |
| Lift Capacity          | < 10,000 lbs |
| Operating Weight       | < 32,000 lbs |