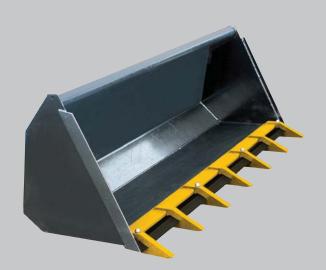

## **TB SERIES**

Universal Mount • 42"-72"

- Requires no drilling of holes in the bucket
- Special set screws with lock nuts hold tooth bar in place
- Installs in minutes
- Fits most common loader buckets
- Increases effectiveness of front loader buckets
- Teeth made of hardened A572 grade 50 steel
- Allen wrench included

**TB SERIES TOOTH BARS** dramatically increase the efficiency of your Tractor Loader Bucket. Other tooth bars are designed with custom widths to fit specific loader buckets and require hole drilling for mounting. These unique universal mount tooth bars do not require drilling of holes and mount on most buckets easily in minutes using large set screws. These innovative tooth bars are ideal when working in hard ground conditions and remove easily when working in loose soil and back grading.