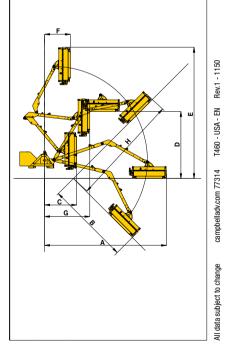

## **Boom mowers for agriculture and green areas**

| Fechnical data                                         |         | T460 SMART |  |
|--------------------------------------------------------|---------|------------|--|
| Model                                                  |         | DUAL       |  |
| Max horizontal reach*                                  | ft      | 15'1"      |  |
| 3 Points Linkage                                       | Cat.    | II         |  |
| Weight                                                 | lbs     | 1279       |  |
| Oil                                                    | gal     | 31,7       |  |
| P.t.o.                                                 | MAX Rpm | 540        |  |
| *Reach measured from tractor centre line to head edge. |         |            |  |

| Flail head                   |        | TIM110 |
|------------------------------|--------|--------|
| Width of cut                 | ft     | 3'5"   |
| Rotor speed                  | Rpm    | 3100   |
| Blade tip speed              | ft/sec | 196    |
| Flail head angle             |        | 190°   |
| Weight                       | lbs    | 286    |
| Power available to the rotor | HP     | 35     |
| Power max to hydraulic motor | HP     | 45     |