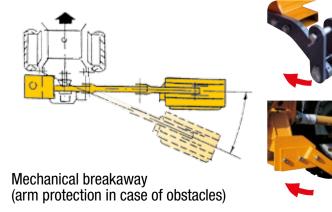

**Boom mowers for agriculture and green areas** 





An innovative project for a modern agriculture. An ambitious task was given to the Ferri technical department: to realize a compact, reliable, strong and lightweight boom mower. In collaboration with the Institute IMAMOTER CNR we managed to reduce weight thanks to

an innovative oil tank in polypropylene.
The reliability and strength are ensured by the new Delta Box frame. Compact but powerful, the pump engaging the rotor is entirely cast iron made.

The polypropylene oil tank is separated from the frame and allows it to be isolated from any structural stress. Fully recyclable.

Developed and tested in collaboration with:







**Boom mowers for agriculture and green areas** 





"Overlap" spiral rotor with two spiral rows.

# FERRI





Flail head angle 190°



Cast iron hydraulic rotor pump group 3





Cable controls

### · IMPLEMENT:



Cutter bar



## **Boom mowers for agriculture and green areas**



| Fechnical data                                         |         | T460 SMART |  |
|--------------------------------------------------------|---------|------------|--|
| Model                                                  |         | DUAL       |  |
| Max horizontal reach*                                  | ft      | 15'1"      |  |
| 3 Points Linkage                                       | Cat.    | II         |  |
| Weight                                                 | lbs     | 1279       |  |
| Oil