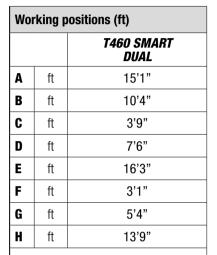

## **Boom mowers for agriculture and green areas**

| Fechnical data                                         |         | T460 SMART |  |
|--------------------------------------------------------|---------|------------|--|
| Model                                                  |         | DUAL       |  |
| Max horizontal reach*                                  | ft      | 15'1"      |  |
| 3 Points Linkage                                       | Cat.    | II         |  |
| Weight                                                 | lbs     | 1279       |  |
| Oil                                                    | gal     | 31,7       |  |
| P.t.o.                                                 | MAX Rpm | 540        |  |
| *Reach measured from tractor centre line to head edge. |         |            |  |