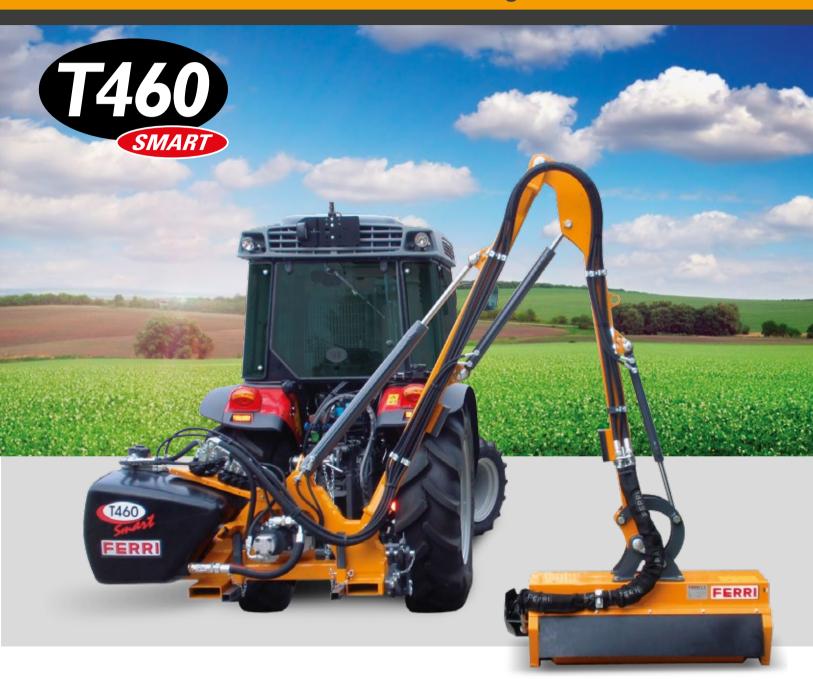

**Boom mowers for agriculture and green areas** 

An innovative project for a modern agriculture. An ambitious task was given to the Ferri technical department: to realize a compact, reliable, strong and lightweight boom mower. In collaboration with the Institute IMAMOTER CNR we managed to reduce weight thanks to

an innovative oil tank in polypropylene.
The reliability and strength are ensured by the new Delta Box frame. Compact but powerful, the pump engaging the rotor is entirely cast iron made.

The polypropylene oil tank is separated from the frame and allows it to be isolated from any structural stress. Fully recyclable.

## **Boom mowers for agriculture and green areas**

| Fechnical data                                         |         | T460 SMART |  |
|--------------------------------------------------------|---------|------------|--|
| Model                                                  |         | DUAL       |  |
| Max horizontal reach*                                  | ft      | 15'1"      |  |
| 3 Points Linkage                                       | Cat.    | II         |  |
| Weight                                                 | lbs     | 1279       |  |
| Oil                                                    | gal     | 31,7       |  |
| P.t.o.                                                 | MAX Rpm | 540        |  |
| *Reach measured from tractor centre line to head edge. |         |            |  |