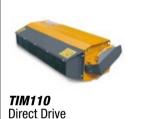

| Flail head                   |        | TIM110 |
|------------------------------|--------|--------|
| Width of cut                 | ft     | 3'5"   |
| Rotor speed                  | Rpm    | 3100   |
| Blade tip speed              | ft/sec | 196    |
| Flail head angle             |        | 190°   |
| Weight                       | lbs    | 286    |
| Power available to the rotor | HP     | 35     |
| Power max to hydraulic motor | HP     | 45     |

| Flails                                                                  |                 |              |       |  |  |
|-------------------------------------------------------------------------|-----------------|--------------|-------|--|--|
| TIM110 Interchangeable on the same rotor                                |                 |              |       |  |  |
| Multi-use and straight blades for: grass, shrubs, bushes, sticks, wood. | Ø max<br>1 3/4" | $\mathbf{T}$ | 32+16 |  |  |