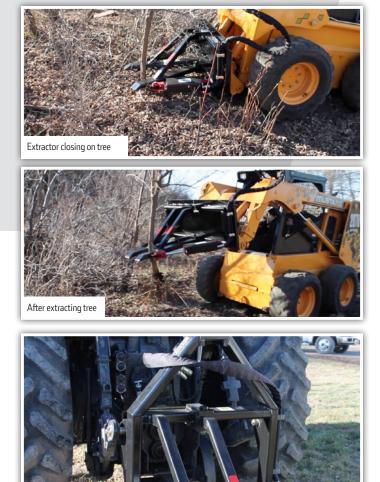

# THE EXTRACTOR

TAKE OUT TREES AND REMOVE OLD FENCING WITH EASE!

*Extracts posts, trees and saplings without leaving stumps behind; clear brush; pull out old fencing.* 

## FLEXIBILITY

Available in both skid steer and three – point tractor mounts.

www.shavermfg.com

THE EXTRACTOR

## THE HEAVY - DUTY EXTRACTOR will be one of the most popular tools on your farm. With durability you only find in American - made products, THE EXTRACTOR WILL **PAY FOR ITSELF** BEFORE YOU KNOW IT!

| FEATURES AND SPECIFICATIONS            |                                        |
|----------------------------------------|----------------------------------------|
| Standard                               | Three - Point Model                    |
| 30″ Blade                              | 30″ Blade                              |
| Universal Skid Steer Mount             | Cat. I & II Mount                      |
| 2 x 4 Steel - Frame<br>Construction    | 2 x 4 Steel - Frame<br>Construction    |
| Comes with 1 / 2″<br>Quick Coupler Set | Comes with 1 / 2″<br>Quick Coupler Set |
|                                        | Up to 11 1 / 2" Opening                |