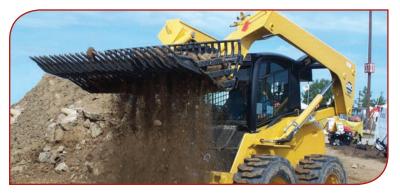

Bradco's Rock Bucket, by Paladin, is available in 2" or 3" tine spacing and is designed to collect rocks and debris, allowing the soil to sift through. Rake design is used for fast clean-up, ground leveling, sifting out debris & rocks and gathering material away from buildings and obstructions.