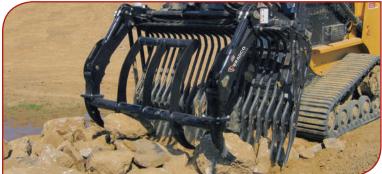

- One grapple assembly fits 66", 75", and 84" rock buckets with 2" and 3" bucket tine spacing
- Hooks are welded to front tube rather than individual bolted for added strength and ease of assembly
- Replaceable front tine assembly
- Hooks do not extend beyond front plane of bucket tines
- Grapple hooks interlock with bucket tines
- Added structure between grapple arms to trap and contain debris
- Spherical bearings, threaded cylinder glands, and secluded grease zerks for added durability
- Easy to assemble grapple mounting