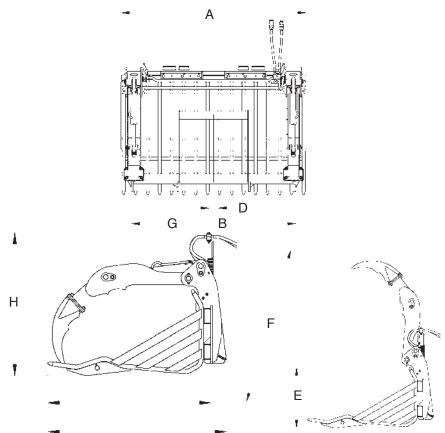

## **ROCK BUCKET & GRAPPLE**

| Specifications                      | 2" Tine Spacing |       | 3" Tine Spacing |       |       |
|-------------------------------------|-----------------|-------|-----------------|-------|-------|
|                                     | 66"             | 75"   | 66"             | 75"   | 84"   |
| A. Width (overall)                  | 68.4"           | 74.7" | 65.9"           | 74.4" | 82.6" |
| B. Depth No Mounting (overall)      | 42.4"           | 42.5" | 42.5"           | 42.5" | 42.5" |
| C. Depth with Skid-Steer Mounting   | 49.8"           | 49.8" | 49.8"           | 49.8" | 49.8" |
| D. Spacing Between Tines            | 2"              | 2"    | 3.1"            | 3.1"  | 3.1"  |
| E. Bucket Height                    | 21.8"           | 21.8" | 21.8"           | 21.8" | 21.8" |
| F. Grapple Opening                  | 60.0"           | 60.0" | 60.0"           | 60.0" | 60.0" |
| G. Grapple Width                    | 60.0"           | 60.0" | 60.0"           | 60.0" | 60.0" |
| H. Shipping Width Grapple (overall) | 38.0"           | 38.0" | 38.0"           | 38.0" | 38.0" |
| Tine Rod Diameter                   | 1.1"            | 1.1"  | 1.1"            | 1.1"  | 1.1"  |
| Weight (lbs)                        | 680             | 742   | 555             | 625   | 692   |
| Number of Tines                     | 22              | 24    | 16              | 18    | 20    |