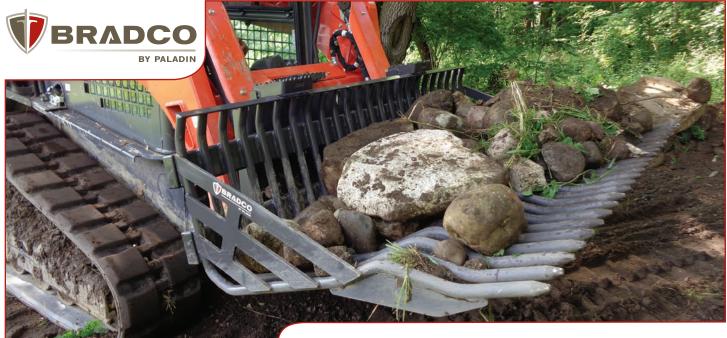

Bradco's Rock Bucket, by Paladin, is available in 2" or 3" tine spacing and is designed to collect rocks and debris, allowing the soil to sift through. Rake design is used for fast clean-up, ground leveling, sifting out debris & rocks and gathering material away from buildings and obstructions.

- One grapple assembly fits 66", 75", and 84" rock buckets with 2" and 3" bucket tine spacing
- Hooks are welded to front tube rather than individual bolted for added strength and ease of assembly
- Replaceable front tine assembly
- Hooks do not extend beyond front plane of bucket tines
- Grapple hooks interlock with bucket tines
- Added structure between grapple arms to trap and contain debris
- Spherical bearings, threaded cylinder glands, and secluded grease zerks for added durability
- Easy to assemble grapple mounting