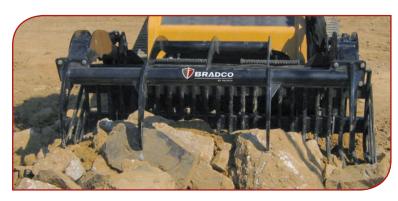

Bradco's Rock Bucket, by Paladin, is available in 2" or 3" tine spacing and is designed to collect rocks and debris, allowing the soil to sift through. Rake design is used for fast clean-up, ground leveling, sifting out debris & rocks and gathering material away from buildings and obstructions.