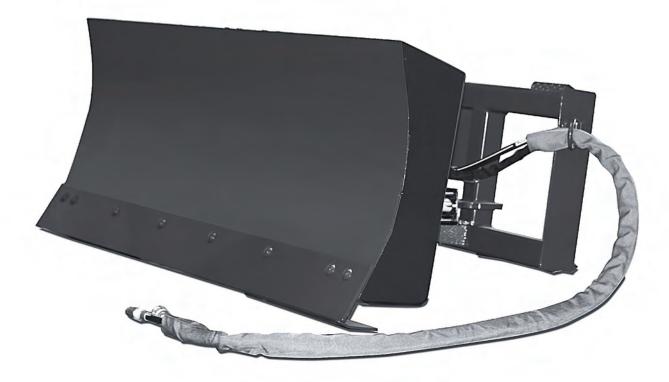

Our Light Duty Snow Plow allows you to quickly clear driveways and parking lots. This plow is designed for compact tractors under 45 HP. Easily angle the plow with the 3" x 6" hydraulic cylinder.

- Designed for compact tractors
- Available in manual angle
- 3" x 6" hydraulic cylinder
- Available sizes: 60", 72"