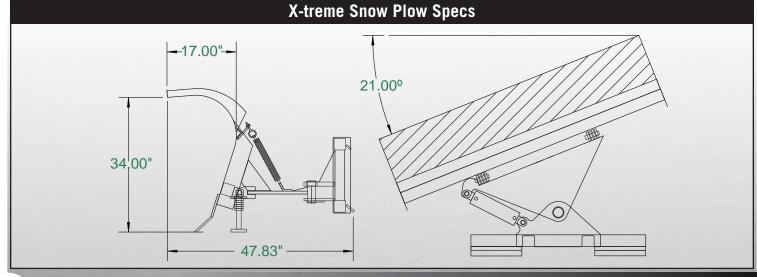

## X-treme Snow Plow

Our X-treme Snow Plow allows you to efficiently clear driveways and parking lots. Easily angle the plow from within your cab, using the  $3" \times 6"$  hydraulic cylinder. The top of the plow is rolled to keep the snow from coming back towards the cab. It's 1/2" bolt on cutting edge and adjustable snow shoes are standard.

- Easily angle the plow from inside the cab
- 3" x 6" hydraulic cylinder
- 1/2" bolt on cutting edge
- Adjustable snow shoe
- Available sizes: 72", 84", 96"