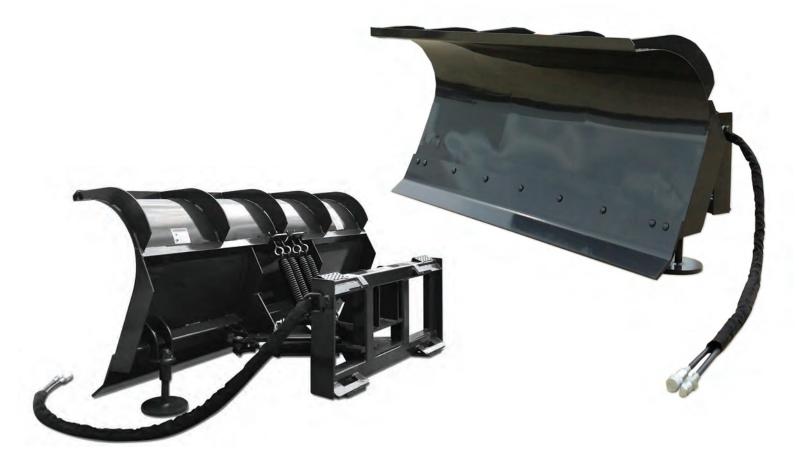

## X-treme Snow Plow

Our X-treme Snow Plow allows you to efficiently clear driveways and parking lots. Easily angle the plow from within your cab, using the  $3" \times 6"$  hydraulic cylinder. The top of the plow is rolled to keep the snow from coming back towards the cab. It's 1/2" bolt on cutting edge and adjustable snow shoes are standard.

- Easily angle the plow from inside the cab
- 3" x 6" hydraulic cylinder
- 1/2" bolt on cutting edge
- Adjustable snow shoe
- Available sizes: 72", 84", 96"