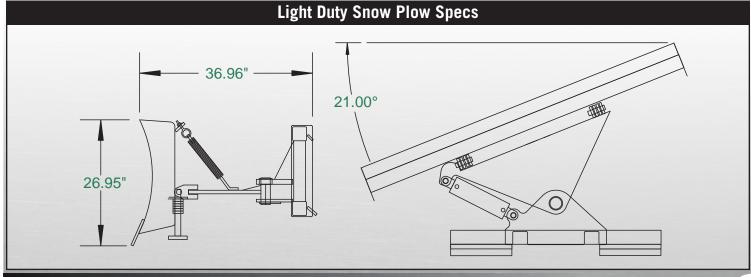

Our Light Duty Snow Plow allows you to quickly clear driveways and parking lots. This plow is designed for compact tractors under 45 HP. Easily angle the plow with the 3" x 6" hydraulic cylinder.

- Designed for compact tractors
- Available in manual angle
- 3" x 6" hydraulic cylinder
- Available sizes: 60", 72"