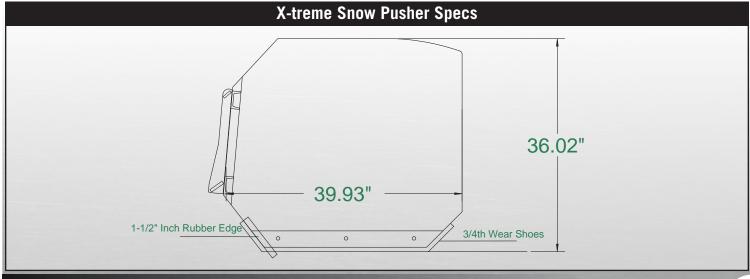

## X-treme Snow Pusher

Our X-treme Snow Pusher allows you to clear a parking lot quicker than a snow plow. The snow pusher edge is 1-1/2" thick x 8" wide, adjustable, reversible and replaceable rubber so you won't tear up the pavement. The mold board is 1/4" and the sides are 5/16" thick for extra support.

- 1–1/2" thick x 8" wide replaceable rubber edge protects pavement
- 5/16" thick sides for extra support
- Available sizes: 72", 84", 96"

C