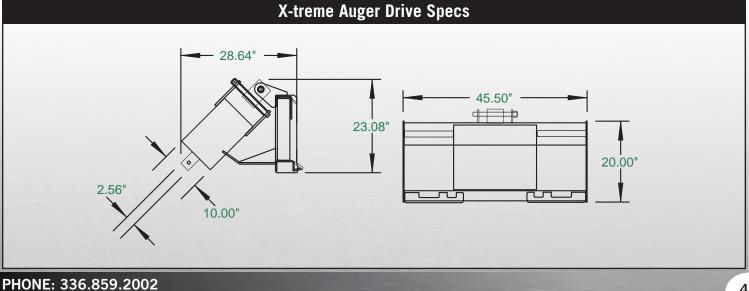

## X-treme Auger Drive

Our X-teme Auger Drive has an intermittent pressure of 3000 psi and a continuous pressure of 3500 psi. The auger consists of a motor and a gear box, with no chains to break or come loose. It comes complete with mounting plate, hoses and couplings, with no need to pay extra for anything. The output shaft is either a 2" hex or 2–9/16" round drive and is powerful enough for the toughest jobs.