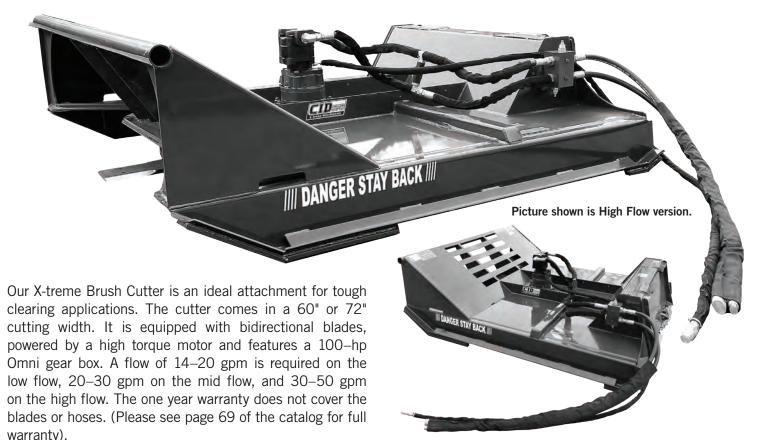

# X-treme Brush Cutter

## X-treme High Flow Brush Cutter 30 GPM - 50 GPM

- 6" cutting capacity
- 1/4" deck with sides reinforced with 3/8" AR400
- 100 HP Planetary Drive with 6 bolt flange blade carrier
- 3 Bidirectional blades made with 5/8" AR400
- Gear motor with 3800 PSI external relief valve
- Requires a case drain
- Available in 60" or 72" cutting width

#### X-treme Mid Flow Brush Cutter 20 GPM - 30 GPM

- 6" cutting capacity
- 3/16" deck with sides reinforced with 3/8" AR400
- 1/4" deck optional upgrade
- 100 HP right angle gear box with 6 bolt flange blade carrier
- 3 bidirectional blades made with 5/8" AR400
- High torque motor with 3000 PSI external relief valve

### X-treme Low Flow Brush Cutter 14 GPM – 20 GPM

- 5" cutting capacity
- 3/16" Deck with sides reinforced with 3/8" A36
- 1/4" deck optional upgrade
- 100 HP right angle gear box with 6 bolt flange blade carrier
- 3 bidirectional blades made with 5/8" AR400
- High torque motor with 3000 PSI relief valve