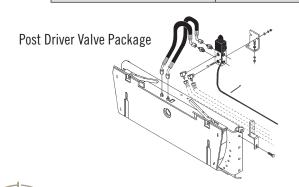

- Heavy duty provides better utilization of skid steer on uneven terrain
- Optional valve package is mounted to Tilt Attach for use with hydraulic powered attachments
- Simple connection by electric wiring keeps valves and hoses out of operator's cabin
- Large spherical ball bushing in center pivot allows extra strength and durability
- Abrasion resistant plate steel allows longer life