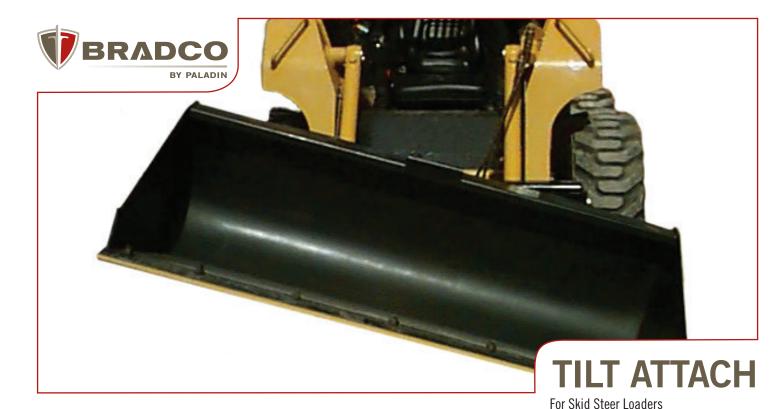

**BRADCO** 

Bradco Tilt Attach, by Paladin, allows full utilization of your skid steer on hilly terrain. It attaches to a skid steer universal hitch to allow attachments to tilt up to  $18^{\circ}$  to the left and right of level. The Tilt Attach tilts buckets and landscaping implements for more precise grading and leveling.

- Heavy duty provides better utilization of skid steer on uneven terrain
- Optional valve package is mounted to Tilt Attach for use with hydraulic powered attachments
- Simple connection by electric wiring keeps valves and hoses out of operator's cabin
- Large spherical ball bushing in center pivot allows extra strength and durability
- Abrasion resistant plate steel allows longer life