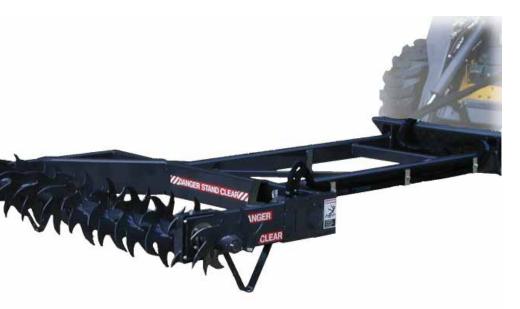

## Silage Defacer

For skid-steer loaders

## **FEATURES**

- Open Helix pick design removes haylage & silage from tightly compacted bunkers without cutting or sizing the material
- Maintaining haylage stem length optimizes digestibility yielding higher milk production
- Bunker face maintains smooth and compacted for reduced spoil and improved palatability
- Open design allows operator to see bunker face and remain clog free
- 96" full width cut allows defacer to cut next to walls and straight through to back of bunker (this feature allows side by side feeding of silage & haylage)
- 2 year limited warranty

## **FEATURES:**

- Adjustable guides for depth of cut
- Cutter made from abrasion resist and high strength material for long life
- #80 chain drive with quick-n-easy chain tension adjustment (Rachet Cam)
- Working height from 0-19 ft depending on skid-steer loader lift height
- 2 year limited warranty