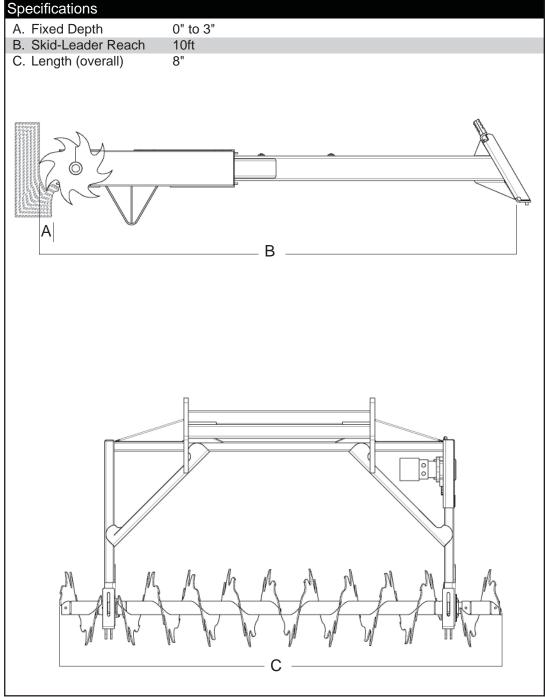

## **FEATURES:**

- Adjustable guides for depth of cut
- Cutter made from abrasion resist and high strength material for long life
- #80 chain drive with quick-n-easy chain tension adjustment (Rachet Cam)
- Working height from 0-19 ft depending on skid-steer loader lift height
- 2 year limited warranty