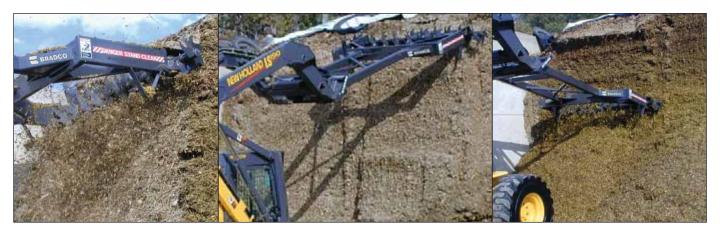

## Silage Defacer

For skid-steer loaders

## **FEATURES**

- Open Helix pick design removes haylage & silage from tightly compacted bunkers without cutting or sizing the material
- Maintaining haylage stem length optimizes digestibility yielding higher milk production
- Bunker face maintains smooth and compacted for reduced spoil and improved palatability
- Open design allows operator to see bunker face and remain clog free
- 96" full width cut allows defacer to cut next to walls and straight through to back of bunker (this feature allows side by side feeding of silage & haylage)
- 2 year limited warranty

## **FEATURES:**

- Adjustable guides for depth of cut
- Cutter made from abrasion resist and high strength material for long life
- #80 chain drive with quick-n-easy chain tension adjustment (Rachet Cam)
- Working height from 0-19 ft depending on skid-steer loader lift height
- 2 year limited warranty