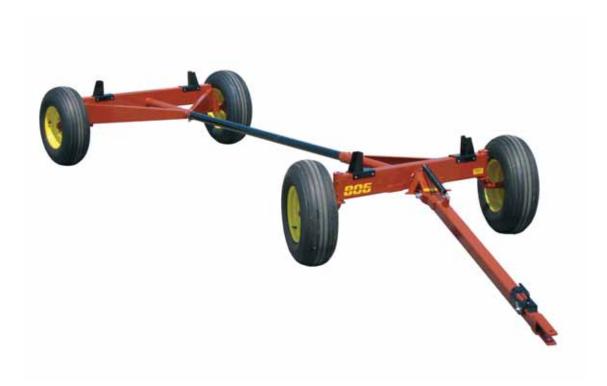

## Wagon Gear

Heavy payloads are no problem for Pequea wagon gear. They are manufactured with large, reinforced spindles & oversized axles to handle big loads smoothly and efficiently. Tapered roller bearings keep the load stable on field or highway transport with features including automotive-type steering, equiflex suspension & sintered bronze bushings at all wear points. Pequea wagon gear give you years of service under demanding requirements and offer seven adjustments to choose the capacity you need.

| Wagon Gear          |                                |                                      |                        |           |                        |
|---------------------|--------------------------------|--------------------------------------|------------------------|-----------|------------------------|
| Specifications      | 606                            | 806                                  | 1086                   | 1286      | 1288                   |
| Capacity            | 12,000                         | 16,000                               | 20,000                 | 24,000    |                        |
| Spindle             | 1 3/4"                         |                                      | 2"                     | 2 3/4"    |                        |
| Hubs                | 6 Bol                          | 888 6 Bolt 783                       |                        | 8 Bolt    |                        |
| Bearings            | Tapered Roller                 |                                      |                        |           |                        |
| Pole Reach          | 8' x 2 5/8"                    | 8' x 2 7/8"                          |                        |           | 8' x 3 5/8"            |
| Optional            | 10', 12', 14'                  |                                      |                        |           |                        |
| Post Spacing        | 38" or 42"                     |                                      |                        |           |                        |
| Rear Hitch          | Yes                            |                                      |                        |           |                        |
| Tongue              | Adjustable 92" - 128"          |                                      |                        |           |                        |
| Optional            | Adjustable 72"- 108"           | Adjustable 116" - 152"               |                        |           |                        |
| Spring Assist       | N/A                            | Standard                             |                        |           |                        |
| Track Width         | 73"                            |                                      | 81"                    |           | 85"                    |
| Wheels              | 15 x 6                         | 15 x 8                               | 15 x 10                |           |                        |
| Axles (Bolsters)    | 3 x 5 1/2 x 9G<br>Formed Steel | 3 1/4 x 7 1/4 x 3/16<br>Formed Steel | 4 x 8 x 3/16<br>Tubing |           | 4 x 10 x 1/4<br>Tubing |
| Weight (Less Tires) | 515 lbs.                       | 728 lbs.                             | 883 lbs.               | 1090 lbs. | 1240 lbs.              |