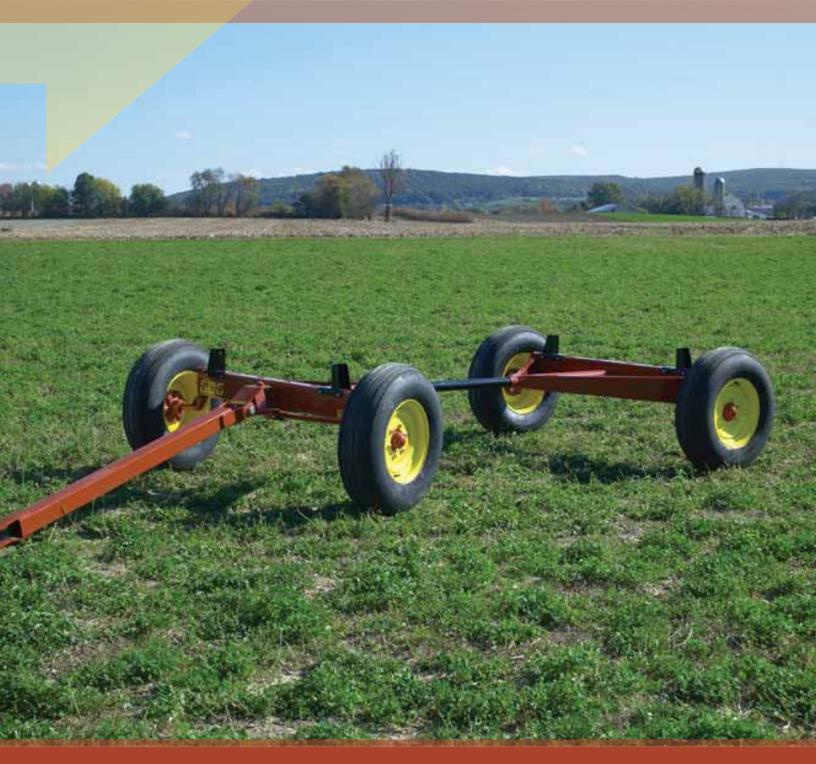

## Wagon Gear

Heavy payloads are no problem for Pequea wagon gear. They are manufactured with large, reinforced spindles & oversized axles to handle big loads smoothly and efficiently. Tapered roller bearings keep the load stable on field or highway transport with features including automotive-type steering, equiflex suspension & sintered bronze bushings at all wear points. Pequea wagon gear give you years of service under demanding requirements and offer seven adjustments to choose the capacity you need.

| Wagon Gear          |                                |                                      |                        |           |                        |
|---------------------|--------------------------------|--------------------------------------|------------------------|-----------|------------------------|
| Specifications      | 606                            | 806                                  | 1086                   | 1286      | 1288                   |
| Capacity            | 12,000                         | 16,000                               | 20,000                 | 24,000    |                        |
| Spindle             | 1 3/4"                         |                                      | 2"                     | 2 3/4"    |                        |
| Hubs                | 6 Bol                          | 888 6 Bolt 783                       |                        | 8 Bolt    |                        |
| Bearings            | Tapered Roller                 |                                      |                        |           |                        |
| Pole Reach          | 8' x 2 5/8"                    | 8' x 2 7/8"                          |                        |           | 8' x 3 5/8"            |
| Optional            | 10', 12', 14'                  |                                      |                        |           |                        |
| Post Spacing        | 38" or 42"                     |                                      |                        |           |                        |
| Rear Hitch          | Yes                            |                                      |                        |           |                        |
| Tongue              | Adjustable 92" - 128"          |                                      |                        |           |                        |
| Optional            | Adjustable 72"- 108"           | Adjustable 116" - 152"               |                        |           |                        |
| Spring Assist       | N/A                            | Standard                             |                        |           |                        |
| Track Width         | 73"                            |                                      | 81"                    |           | 85"                    |
| Wheels              | 15 x 6                         | 15 x 8                               | 15 x 10                |           |                        |
| Axles (Bolsters)    | 3 x 5 1/2 x 9G<br>Formed Steel | 3 1/4 x 7 1/4 x 3/16<br>Formed Steel | 4 x 8 x 3/16<br>Tubing |           | 4 x 10 x 1/4<br>Tubing |
| Weight (Less Tires) | 515 lbs.                       | 728 lbs.                             | 883 lbs.               | 1090 lbs. | 1240 lbs.              |