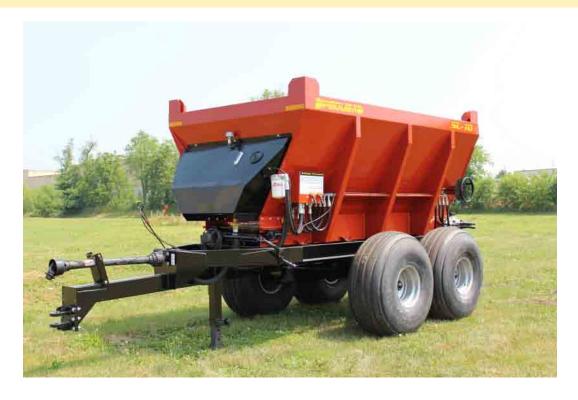

## **SL10**

- 10' Pull Type Spreader
- 75" Top Width
- 7.5 Yard Capacity
- 10 Yard Capacity (Heaped)
- 11 Gauge Steel Hopper Construction
- 60 Degree Sides
- 31" Draper Chain with Bars on 5" Center or Optional 2.5" Center
- · Heavy duty 88k floor chain runs on lifetime poly tongue and groove flooring
- · Rack and Pinion Feed Gate
- Hydraulic Twin Pinion Gearbox
- Twin 25" Spinners with Replaceable Paddles, Spread Width Up to 60'
- 20,000 lb Tandem Axel with 19.5L x 16.1 Flotation tires
- Adjustable Flow Control Valves for Conveyor System and Spinners
- · Electronic Floor Shut Off
- · High Efficiency Hydraulic Control Manifold