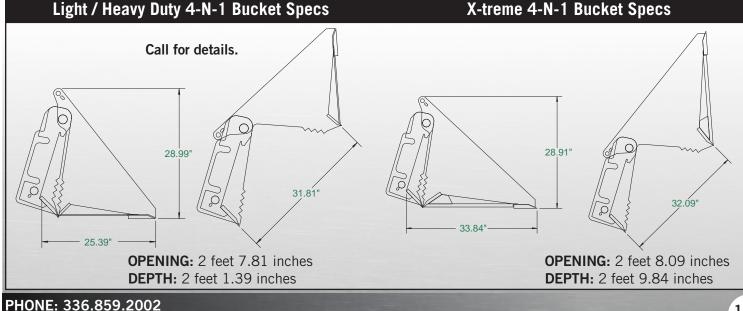

## **4-N-1 Buckets**

The cylinders on our Light Duty & Heavy Duty 4-N-1 Buckets have a 2.5" bore by 8" stroke. They are equipped with a 3/4" x 6" cutting edge and 1/2" x 4" at all other ground engaging points. Our X-treme 4-N-1 Buckets have cylinders with a 3" bore by 8" stroke. They are equipped with a 1" x 6" cutting edge and 3/4 " x 6" at all other ground engaging points. They are also built with top quality steel, oversized pins and bushings, with grease fittings at every pivot point. Every unit exceeds the lifting capacity of the skid steer machine it is used on.