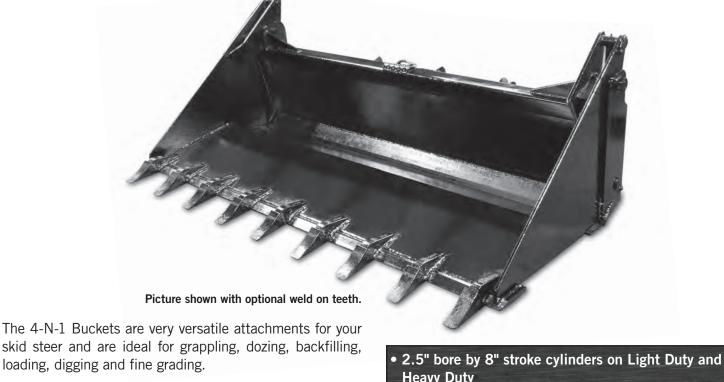

## **4-N-1 Buckets**

The cylinders on our Light Duty & Heavy Duty 4-N-1 Buckets have a 2.5" bore by 8" stroke. They are equipped with a 3/4" x 6" cutting edge and 1/2" x 4" at all other ground engaging points. Our X-treme 4-N-1 Buckets have cylinders with a 3" bore by 8" stroke. They are equipped with a 1" x 6" cutting edge and 3/4 " x 6" at all other ground engaging points. They are also built with top quality steel, oversized pins and bushings, with grease fittings at every pivot point. Every unit exceeds the lifting capacity of the skid steer machine it is used on.

- **Heavy Duty**
- 3" bore by 8" stroke cylinders on X-treme
- Grease fittings at every pivot point
- Optional weld on teeth
- Optional bolt on edge
- Light Duty sizes: 60", 66", 72"
- Heavy Duty sizes: 63", 66", 72"
- X-treme sizes: 72", 78", 81", 84"